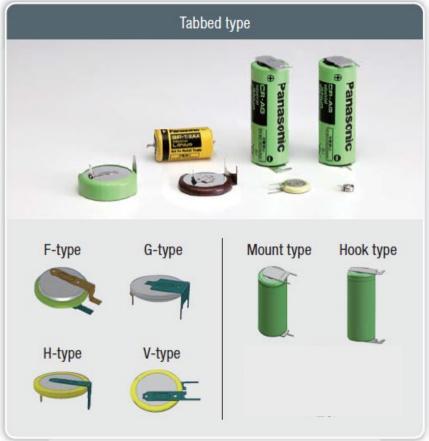

## Tab terminals for lithium batteries

Panasonic has a variety of tab terminal shapes to meet your request.

Please note that it will be a customized solution if you need another tab terminal which is not shown on the website.

F types Panasonic ENERGY

You can find detailed specifications on the web.

Please note that it will be a customized solution if you need another tab terminal which is not shown on the website.

| Tab type     | Same direction for positive and negative terminal                                                                | Opposite direction for positive and negative terminal                                                                                     |
|--------------|------------------------------------------------------------------------------------------------------------------|-------------------------------------------------------------------------------------------------------------------------------------------|
| Tab design   | -<br>+                                                                                                           | +                                                                                                                                         |
| Availability | BR1220, BR1225, BR2032<br>BR1225A, BR2450A<br>CR1220, CR2032<br>CR2032B, CR2050B2, CR2450B<br>VL1220<br>CTL1616F | BR1632, BR2032, BR2330, BR3032<br>BR1632A, BR2330A, BR2477A<br>CR1620, CR1632, CR2032, CR2330<br>CR2354, CR2477, CR3032<br>VL2330, VL3032 |

G types

Panasonic ENERGY

You can find detailed specifications on the web.

Please note that it will be a customized solution if you need another tab terminal which is not shown on the website.

| Tab type     | Normal negative terminal position           | Inner negative terminal position                                  | Outer negative terminal position |
|--------------|---------------------------------------------|-------------------------------------------------------------------|----------------------------------|
|              |                                             |                                                                   |                                  |
| Tab design   | +                                           | +                                                                 | - +                              |
|              |                                             |                                                                   |                                  |
| Availability | BR2032, BR2325<br>BR1632A<br>CR1632, CR2032 | BR2330<br>BR2450A,<br>CR2330, CR2354, CR2450<br>CR2450B<br>VL3032 | BR2477A<br>CR2477                |

H types

Panasonic ENERGY

You can find detailed specifications on the web.

Please note that it will be a customized solution if you need another tab terminal which is not shown on the website.

| Tab type     | Normal negative terminal position                                       | Inner negative terminal position                                                                    | Outer negative terminal position                                  |
|--------------|-------------------------------------------------------------------------|-----------------------------------------------------------------------------------------------------|-------------------------------------------------------------------|
| Tab design   | +                                                                       | +                                                                                                   |                                                                   |
| Availability | BR1632, BR2325, BR2330<br>BR1632A, BR2330A<br>CR1025, CR1632<br>CR2050A | BR1220, BR1225<br>BR1225A, BR2450A<br>BR2477A<br>CR1220, CR2354, CR2450<br>CR2477<br>VL1220, VL2330 | BR2032<br>CR2025, CR2032<br>CR2032A, CR2050B2<br>ML2020<br>VL2020 |

V types

Panasonic ENERGY

You can find detailed specifications on the web.

Please note that it will be a customized solution if you need another tab terminal which is not shown on the website.

| Tab type     | Different position for positive and negative terminal                                                                                                                                 |  |
|--------------|---------------------------------------------------------------------------------------------------------------------------------------------------------------------------------------|--|
| Tab design   |                                                                                                                                                                                       |  |
| Availability | BR1220, BR1225, BR1632<br>BR2325, BR3032<br>BR1225A, BR1632A BR2330A, BR2477A<br>CR1220, CR1632<br>CR2032, CR2354, CR2450, CR2477, CR3032<br>ML2020<br>VL1220, VL2020, VL2330, VL3032 |  |