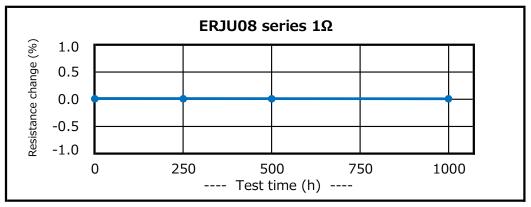

#### ERJU series

•Test condition: ASTM-B809-95 (50°C)

This data is reference characteristic data measured under Panasonic test method and it does not guarantee the performance / characteristics of this product. Therefore, please use it after sufficiently confirming its reliability under your using conditions.

## ERJU series

•Test condition: ASTM-B809-95 (50°C)

This data is reference characteristic data measured under Panasonic test method and it does not guarantee the performance / characteristics of this product.

Therefore, please use it after sufficiently confirming its reliability under your using conditions.

- ERJU6S,U6Q series
  - •Test condition: ASTM-B809-95 (50°C)

This data is reference characteristic data measured under Panasonic test method and it does not guarantee the performance / characteristics of this product. Therefore, please use it after sufficiently confirming its reliability under your using conditions.