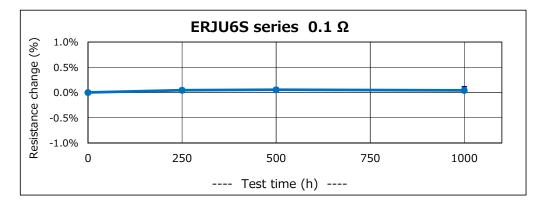

Therefore, please use it after sufficiently confirming its reliability under your using conditions.

- ERJU6S,U6Q series
  - •Test condition: ASTM-B809-95 (50°C)

This data is reference characteristic data measured under Panasonic test method and it does not guarantee the performance / characteristics of this product. Therefore, please use it after sufficiently confirming its reliability under your using conditions.