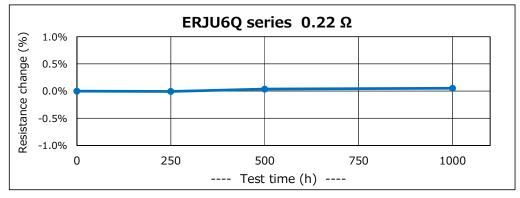

Therefore, please use it after sufficiently confirming its reliability under your using conditions.

- ERJU6S,U6Q series
  - •Test condition: ASTM-B809-95 (50°C)

This data is reference characteristic data measured under Panasonic test method and it does not guarantee the performance / characteristics of this product. Therefore, please use it after sufficiently confirming its reliability under your using conditions.