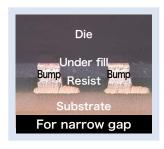

## Panasonic INDUSTRY





# CV5300 series

Capillary underfill (CUF) semiconductor encapsulation materials

High capillary flow rate fills narrow gaps without voiding.

## Line-up

#### **Features**

- Compatible with narrow gap
- 2 Uniform penetration
- 3 High-speed fillability
- Compatible with low-k film
- 5 High moisture reflow resistance

| Part Number   | Features                         |
|---------------|----------------------------------|
| CV5300 series | High fluidity, Short-time curing |



## Excellent fillability for narrow gap/pitch





#### Reduced void/bleed





### General properties

| · ·                     |        |               |
|-------------------------|--------|---------------|
| ltem                    | Unit   | CV5300 series |
| Filler size Max         | μm     | 1             |
| C.T.E.                  | ppm/°C | 33            |
| Tg (TMA)                | °C     | 110           |
| Flexural modulus (25°C) | GPa    | 7             |

Please see our website for Notes before you use

The above data are typical values and not guaranteed values.