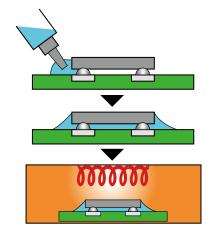

# CV5300 series

Capillary underfill (CUF) semiconductor encapsulation materials

High capillary flow rate fills narrow gaps without voiding.