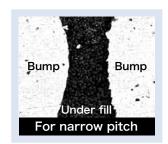

## Panasonic INDUSTRY





# CV5300 series

Capillary underfill (CUF) semiconductor encapsulation materials

High capillary flow rate fills narrow gaps without voiding.

## Line-up

#### **Features**

- Compatible with narrow gap
- 2 Uniform penetration
- 3 High-speed fillability
- Compatible with low-k film
- 5 High moisture reflow resistance

| Part Number   | Features                         |
|---------------|----------------------------------|
| CV5300 series | High fluidity, Short-time curing |



## Excellent fillability for narrow gap/pitch





#### Reduced void/bleed





### General properties

| · ·                     |        |               |
|-------------------------|--------|---------------|
| ltem                    | Unit   | CV5300 series |
| Filler size Max         | μm     | 1             |
| C.T.E.                  | ppm/°C | 33            |
| Tg (TMA)                | °C     | 110           |
| Flexural modulus (25°C) | GPa    | 7             |

Please see our website for Notes before you use

The above data are typical values and not guaranteed values.