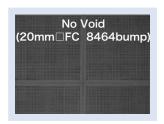

## Panasonic INDUSTRY





# CV5300 series

Capillary underfill (CUF) semiconductor encapsulation materials

High capillary flow rate fills narrow gaps without voiding.

## Line-up

#### **Features**

- Compatible with narrow gap
- 2 Uniform penetration
- 3 High-speed fillability
- Compatible with low-k film
- 5 High moisture reflow resistance

| Part Number   | Features                         |
|---------------|----------------------------------|
| CV5300 series | High fluidity, Short-time curing |



## Excellent fillability for narrow gap/pitch





#### Reduced void/bleed





### General properties

| · ·                     |        |               |
|-------------------------|--------|---------------|
| ltem                    | Unit   | CV5300 series |
| Filler size Max         | μm     | 1             |
| C.T.E.                  | ppm/°C | 33            |
| Tg (TMA)                | °C     | 110           |
| Flexural modulus (25°C) | GPa    | 7             |

Please see our website for Notes before you use

The above data are typical values and not guaranteed values.