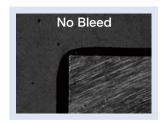

## Panasonic INDUSTRY





# CV5300 series

Capillary underfill (CUF) semiconductor encapsulation materials

High capillary flow rate fills narrow gaps without voiding.

## Line-up

#### **Features**

- Compatible with narrow gap
- 2 Uniform penetration
- 3 High-speed fillability
- Compatible with low-k film
- 5 High moisture reflow resistance

| Part Number   | Features                         |
|---------------|----------------------------------|
| CV5300 series | High fluidity, Short-time curing |



## Excellent fillability for narrow gap/pitch





#### Reduced void/bleed





### General properties

| · ·                     |        |               |
|-------------------------|--------|---------------|
| ltem                    | Unit   | CV5300 series |
| Filler size Max         | μm     | 1             |
| C.T.E.                  | ppm/°C | 33            |
| Tg (TMA)                | °C     | 110           |
| Flexural modulus (25°C) | GPa    | 7             |

Please see our website for Notes before you use

The above data are typical values and not guaranteed values.